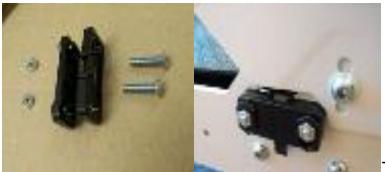

the track.

The parts needed to attach the

belt on the right side are the belt tensioner housing, Two M6 x 25mm screws, Two M6 hex nuts, included in the QuiltMotion hardware.

The part needed to attach the

belt on the left side are Belt Bracket A, Belt Bracket B, two M6x 25mm socket button head cap screws, and two M6 hex nuts included in the QuiltMotion hardware.

Attach the brackets to the Pearl frame in the holes provided.

Attach the belt to the QuiltMotion Motor plate assembly, step 7 in QuiltMotion Instruction Manual. Follow the instructions in the manual to insure your belt is aligned correctly on the frame and the gearbox of the Motor Plate.