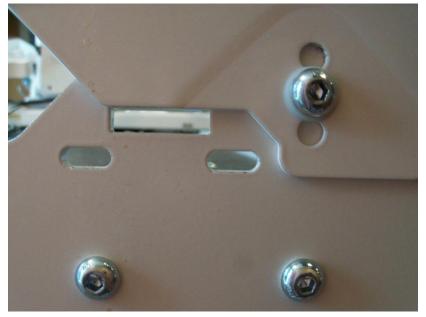

belt on the left side are Belt Bracket A, Belt Bracket B, two M6x 25mm socket button head cap screws, and two M6 hex nuts included in the QuiltMotion hardware.

Attach the brackets to the Pearl frame in the holes provided.

Attach the belt to the QuiltMotion Motor plate assembly, step 7 in QuiltMotion Instruction Manual. Follow the instructions in the manual to insure your belt is aligned correctly on the frame and the gearbox of the Motor Plate.