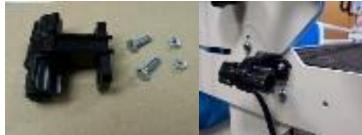

the track.

The parts needed to attach the

belt on the right side are the belt tensioner housing, Two M6 x 25mm screws, Two M6 hex nuts, included in the QuiltMotion hardware.

The part needed to attach the

belt on the left side are Belt Bracket A, Belt Bracket B, two M6x 25mm socket button head cap screws, and two M6 hex nuts included in the QuiltMotion hardware.

Attach the brackets to the Pearl frame in the holes provided.