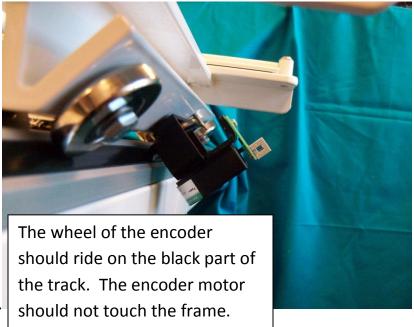

QuiltMotion installed on the Pearl Frame.

Install the QuiltMotion motor board in the Crown Jewel Majestic carriage according to the manual. Install the rear track on the Pearl Frame first even with the back edge of the frame. Install the front track on the Frame, making sure the carriage rolls smoothly from each side and the wheels are making contact with